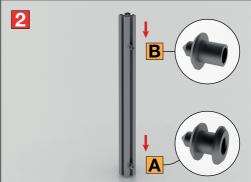

## **Tools Required**

- 1. Remove the top cap & the infill extrusion from the screen & the link post.
- 2. Position the bottom link connector (A) near the base of the link post & secure.

Place the top stop nut (B) 70mm down from the top of the link post & secure.