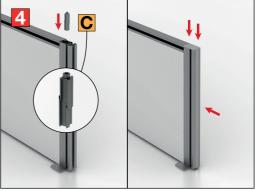

**4.** Secure the top link (C) ensuring that the screen or link post are aligned.

Finally replace the top caps & vertical infill extrusions to any exposed ends.