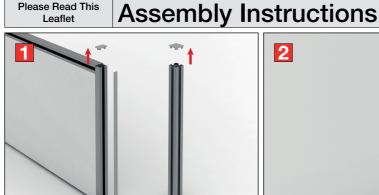

## **Tools Required**

- 1. Remove the top cap & the infill extrusion from the screen & the link post.
- 2. Position the bottom link connector (A) near the base of the link post & secure.

Place the top stop nut (B) 70mm down from the top of the link post & secure.