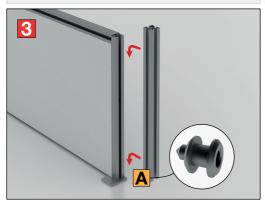

## **Tools Required**

- 1. Remove the top cap & the infill extrusion from the screen & the link post.
- 2. Position the bottom link connector (A) near the base of the link post & secure.

Place the top stop nut (B) 70mm down from the top of the link post & secure.