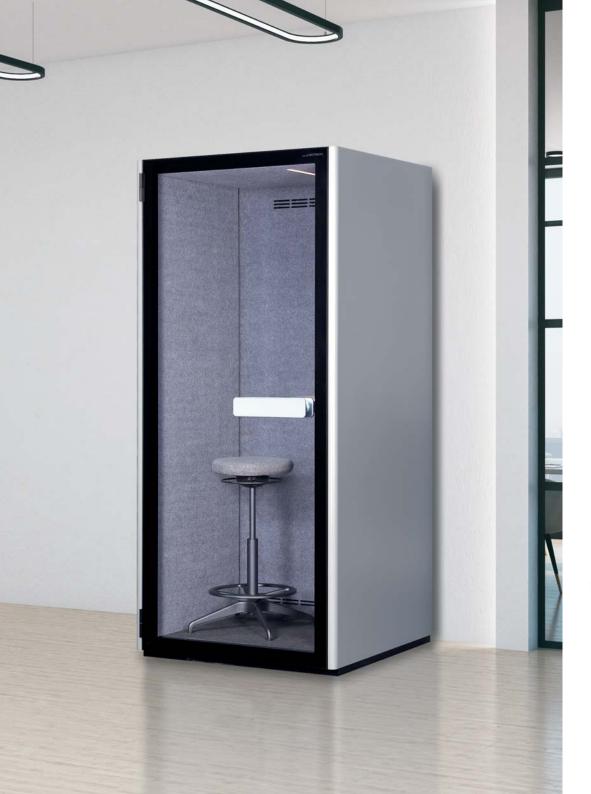

### **Host** One | For focused tasks or for attending virtual meetings, Host One delivers a single person private space.

- White laminated work shelf eith chamfered edge
- White epoxy painted pressed steel exterior
- Charcoal interior PET wall panels
- 28.3dB acoustic rating
- UL Greenguard certified

Together these combine to offer a soundproof, distraction free, space for independent working.