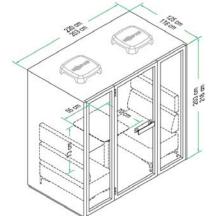

# Host Two

An office within an office, Host Two offers the perfect venue for undisturbed private one-to-one's, team meetings, video conferences and smart screen presentations.

## Features.

- Almost silent air circulation and air purifying system
- Motion sensitive LED lighting with dimming control panel
- Universal power socket and USB (Type A+C) charging ports
- Comfortable upholstered high back bench seating
- Modern fixed handle with auto-close magnetic mechanism
- Sleek white laminated table
- Internal acoustic-rated PET panels
- White epoxy painted pressed steel exterior
- 28.3dB acoustic rating
- UL Greenguard certified

A modular, soundproof work pod that creates a comfortable space to meet, think and focus.

Meet, Think and Focus

Assembled within 11/2 hrs