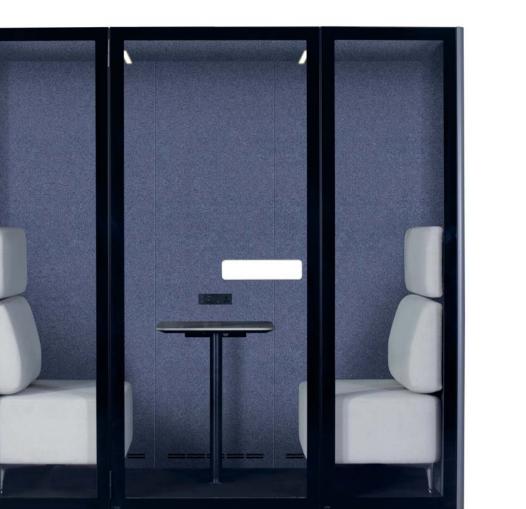

# Host Two

An office within an office, Host Two offers the perfect venue for undisturbed private one-to-one's, team meetings, video conferences and smart screen presentations.

## Features.

- Almost silent air circulation and air purifying system
- Motion sensitive LED lighting with dimming control panel
- Universal power socket and USB (Type A+C) charging ports
- Comfortable upholstered high back bench seating
- Modern fixed handle with auto-close magnetic mechanism
- Sleek white laminated table
- Internal acoustic-rated PET panels
- White epoxy painted pressed steel exterior
- 28.3dB acoustic rating
- UL Greenguard certified