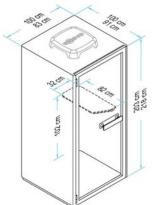

n EC1M 4NQ United Kingdom

+44 (0)20 7490 4909

Email. londonshowroom@elite-furniture.co.uk

INFORMATION PACK

Host was designed to embrace the rapidly changing landscape of open plan environments.

S PATRON

When users need acoustic privacy, compelling workspaces or areas to meet, each pod is highly ergonomic and functional, packed with the latest technology when you need to stay connected.



### **Host** One | For focused tasks or for attending virtual meetings, Host One delivers a single person private space.



- White laminated work shelf eith chamfered edge
- White epoxy painted pressed steel exterior
- Charcoal interior PET wall panels
- 28.3dB acoustic rating
- UL Greenguard certified

Together these combine to offer a soundproof, distraction free, space for independent working.



# Host Two

An office within an office, Host Two offers the perfect venue for undisturbed private one-to-one's, team meetings, video conferences and smart screen presentations.



## Features.

- Almost silent air circulation and air purifying system
- Motion sensitive LED lighting with dimming control panel
- Universal power socket and USB (Type A+C) charging ports
- Comfortable upholstered high back bench seating
- Modern fixed handle with auto-close magnetic mechanism
- Sleek white laminated table
- Internal acoustic-rated PET panels
- White epoxy painted pressed steel exterior
- 28.3dB acoustic rating
- UL Greenguard certified

A modular, soundproof work pod that creates a comfortable space to meet, think and focus.



Meet, Think and Focus

Assembled within 11/2 hrs

## Host Compone