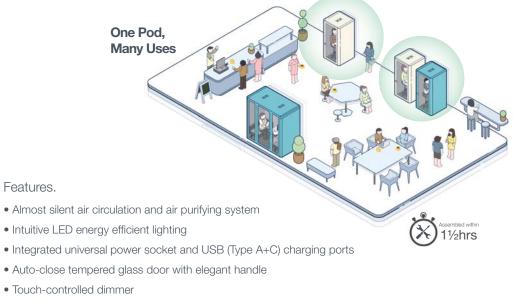

## Features.

- Almost silent air circulation and air purifying system
- Motion sensitive LED lighting with dimming control panel
- Universal power socket and USB (Type A+C) charging ports
- Comfortable upholstered high back bench seating
- Modern fixed handle with auto-close magnetic mechanism
- Sleek white laminated table
- Internal acoustic-rated PET panels
- White epoxy painted pressed steel exterior
- 28.3dB acoustic rating
- UL Greenguard certified

A modular, soundproof work pod that creates a comfortable space to meet, think and focus.

Meet, Think and Focus

Assembled within 11/2 hrs