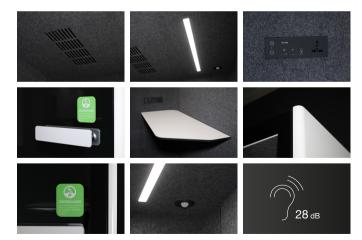

## Host One

POD/BOOTH

Host One POD/ BOOTH

Host enhances our portfolio of booths and embraces the rapidly changing landscape of the workplace. 'Host' creates a walk-in sound absorbing work and privacy area engineered to reduce noise by up to 28 decibels. It combines sleek, stylish exterior lines with perfectly painted pressed steel, laminated safety glass and a host of internal features including an almost silent air circulation and ventilation system, motion sensitive LED lighting, touch control dimmer, universal power sockets and USB charging points. Together, these combine to offer a soundproof, distraction free space. When time is required for focused tasks or for attending virtual meetings, Host One delivers a single person private space.