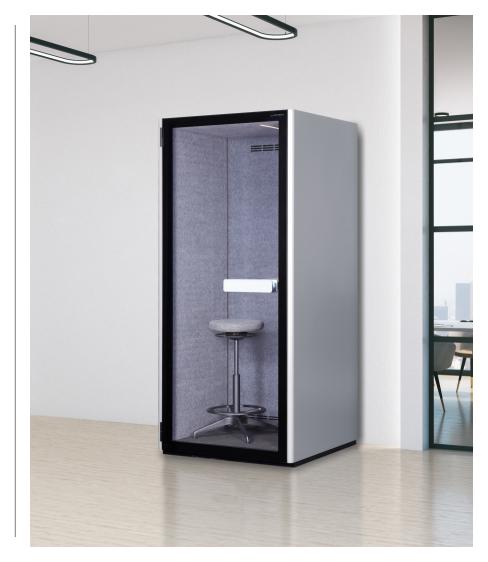

## Host One

POD/BOOTH

Host One POD/ BOOTH

Host enhances our portfolio of booths and embraces the rapidly changing landscape of the workplace. 'Host' creates a walk-in sound absorbing work and privacy area engineered to reduce noise by up to 28 decibels. It combines sleek, stylish exterior lines with perfectly painted pressed steel, laminated safety glass and a host of internal features including an almost silent air circulation and ventilation system, motion sensitive LED lighting, touch control dimmer, universal power sockets and USB charging points. Together, these combine to offer a soundproof, distraction free space. When time is required for focused tasks or for attending virtual meetings, Host One delivers a single person private space.

## **Product Codes and Dimensions**

Host One

HOST1: 1000w x 1000d x 2180h - Weight 278kg