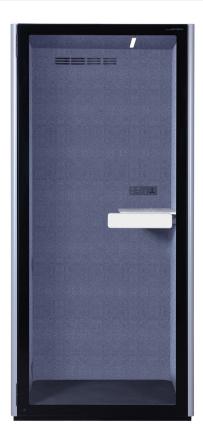

## Host One

POD/BOOTH

Host One POD/ BOOTH

Host enhances our portfolio of booths and embraces the rapidly changing landscape of the workplace. 'Host' creates a walk-in sound absorbing work and privacy area engineered to reduce noise by up to 28 decibels. It combines sleek, stylish exterior lines with perfectly painted pressed steel, laminated safety glass and a host of internal features including an almost silent air circulation and ventilation system, motion sensitive LED lighting, touch control dimmer, universal power sockets and USB charging points. Together, these combine to offer a soundproof, distraction free space. When time is required for focused tasks or for attending virtual meetings, Host One delivers a single person private space.