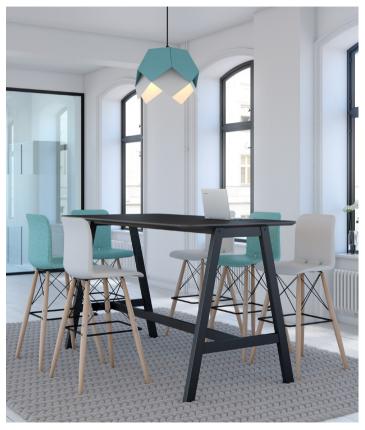

# Bob

www.elite-furniture.co.uk

The design of Bob delivers an ultra-stylish and iconic frame that has proved itself as an industry favourite for some time. A tall, wooden leg frame with black steel interlocking detail supports the same ergonomically moulded polypropylene shell as our Bill and Ben ranges, providing superior comfort without detracting from the minimal form of the design.