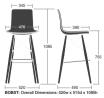

#### **Product Codes**

Stool with Polypropylene Shell and Dowel Wooden Frame: BOBST Upholstered Stool with Dowel Wooden Frame: BOBSTUP

#### Dimensions