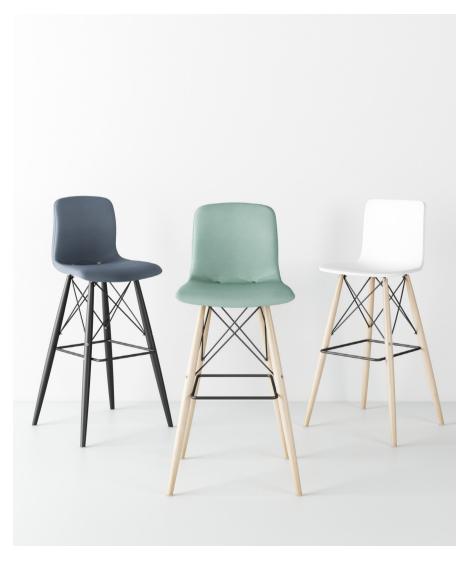

# Bob

www.elite-furniture.co.uk

The design of Bob delivers an ultra-stylish and iconic frame that has proved itself as an industry favourite for some time. A tall, wooden leg frame with black steel interlocking detail supports the same ergonomically moulded polypropylene shell as our Bill and Ben ranges, providing superior comfort without detracting from the minimal form of the design.

#### **Product Codes**

Stool with Polypropylene Shell and Dowel Wooden Frame: BOBST Upholstered Stool with Dowel Wooden Frame: BOBSTUP

### Finishes

Plastic Finishes (Not available on fully upholstered chair)

Frame Finishes: Beech as standard