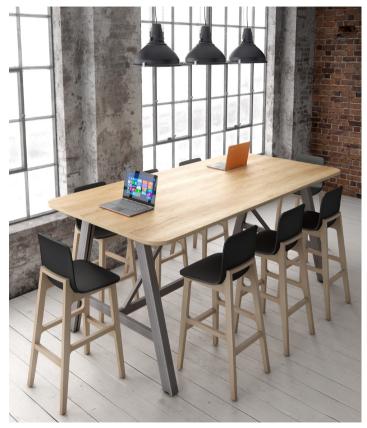

## Bill

The Bill stool offers superior comfort with the ergonomically moulded polypropylene shell without detracting from the minimal form of the design. The stool versatility is compounded by the choice of an ash, walnut, espresso, wenge, black, grey or white wooden base and finished with the choice of sixteen exciting plastic shell colours or upholstered in your choice of fabric. Together these options offer a solution to numerous interiors and design requirements, in a number of environments.

### **Product Codes**

Stool with Polypropylene Shell & Wooden Frame: BILST Upholstered Stool with Wooden Frame: BILSTUP