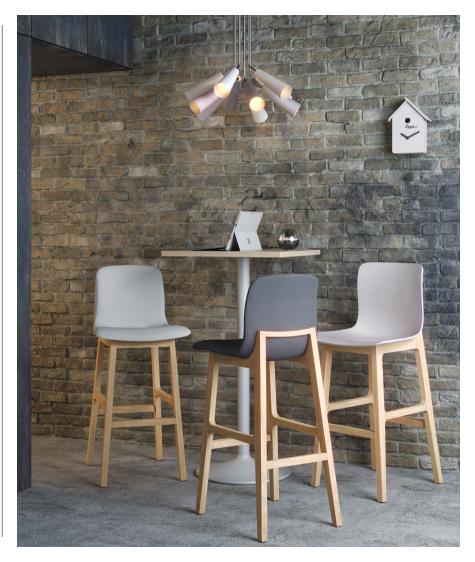

## Bill

The Bill stool offers superior comfort with the ergonomically moulded polypropylene shell without detracting from the minimal form of the design. The stool versatility is compounded by the choice of an ash, walnut, espresso, wenge, black, grey or white wooden base and finished with the choice of sixteen exciting plastic shell colours or upholstered in your choice of fabric. Together these options offer a solution to numerous interiors and design requirements, in a number of environments.