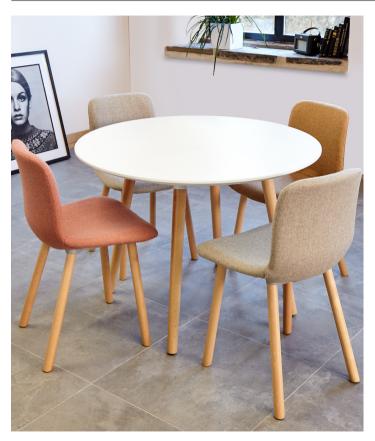

Ben MULTI-PURPOSE SEATING

Ben MULTI-PURPOSE SEATING

A harmonious combination of both traditional and modern. Ben blends comfort with style. A robust aluminium seat plate supports rounded wooden legs that are available in a beech, walnut, espresso, wenge, black, grey or white finish. Above this sits an extremely durable, ergonomically moulded, polypropylene shell that is available in sixteen vibrant colours or upholstered in your choice of fabric. These options allow Ben to be personalised to fit many modern office and leisure environments including meeting rooms, breakout areas, bars/restaurants, waiting rooms and conference facilities. Please refer to the price and specification guide for all available options.