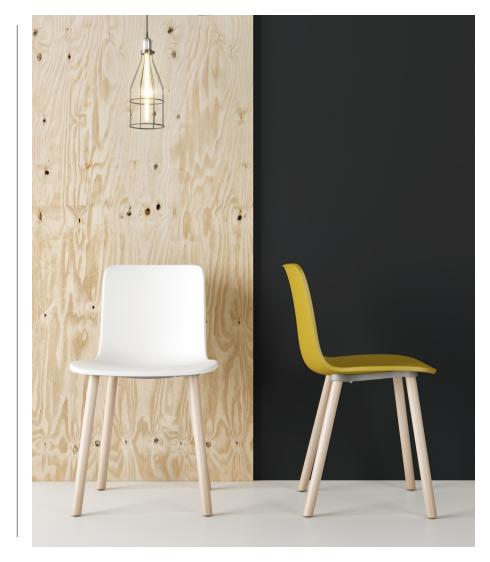

Ben MULTI-PURPOSE SEATING

Ben MULTI-PURPOSE SEATING

A harmonious combination of both traditional and modern. Ben blends comfort with style. A robust aluminium seat plate supports rounded wooden legs that are available in a beech, walnut, espresso, wenge, black, grey or white finish. Above this sits an extremely durable, ergonomically moulded, polypropylene shell that is available in sixteen vibrant colours or upholstered in your choice of fabric. These options allow Ben to be personalised to fit many modern office and leisure environments including meeting rooms, breakout areas, bars/restaurants, waiting rooms and conference facilities. Please refer to the price and specification guide for all available options.